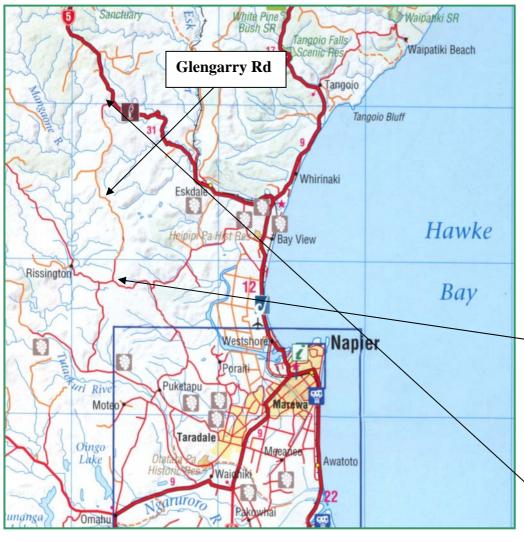

## To get to the race venue

## From Bay Motorcycles:

- Head northwest on
   Carnegie Rd 300m
- 2.Turn right at Cadbury St 230m
- 3.Turn left at Austin St 850m
- 4.Turn left at PrebensenDr Go straight through 1roundabout 3.6km
- 5.At the roundabout, take the 2nd exit ontoPuketitiri Rd 14km
- 6. Continue onto

  Glengarry Rd

  Destination will be on the left. approx 6.0km

## From Taupo:

- 1. Turn into **Napier Rd SH** 5 **109km**
- 2. Turn right atGlengarry RdDestination will be on the right approx 9.4km

To get to the prizegiving venue...