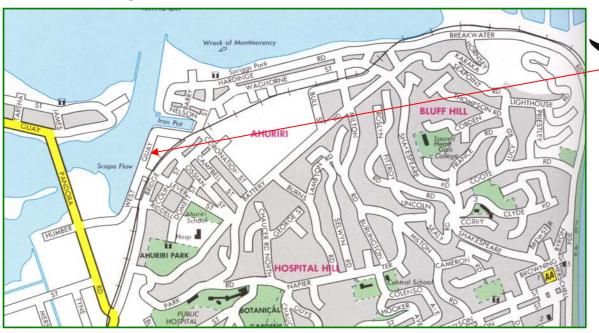

## "The Thirsty Whale"

- 1. Ask the people you are staying with or the motel staff for directions!
- 2. Ask at 'Sign-on' for directions.